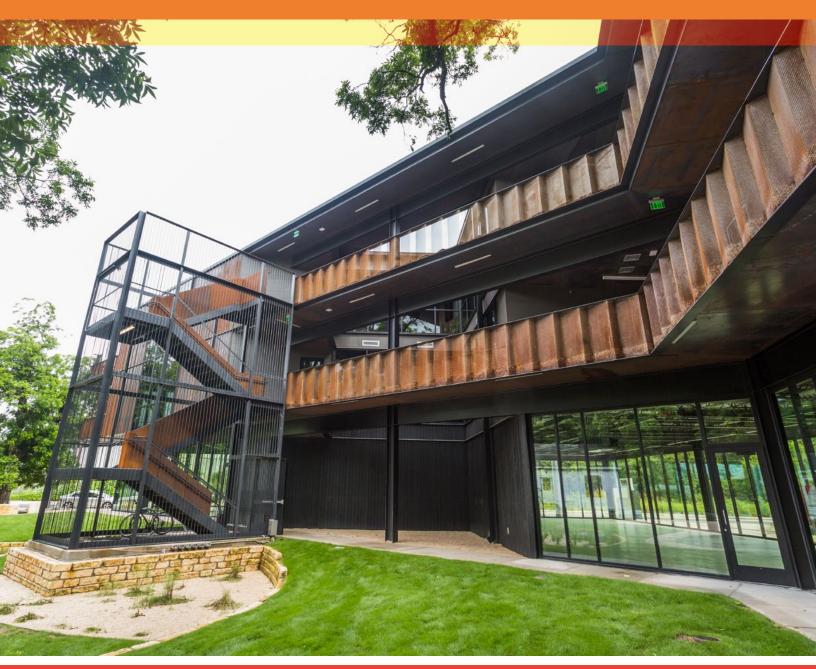

# 6,446 SF OF RETAIL SPACE AVAILABLE

### **IN A MIXED-USE DEVELOPMENT** 61,965 SF OFFICE & CREATIVE STUDIO

# PERFECT SPACE TO FIT RETAILER NEEDS

PERFECT SPACE FITTING FOR A QUICK SERVICE RESTAURANT, A FITNESS CENTER, AND/OR A SERVICE TENANT

51,192 SF SPACE AVAILABLE

\$36.00/SF

\$11.57/SF 2021 EST. OPEX

63,994 SF OFFICE SPACE

2,000 SF STAND-ALONE RETAIL

9,000 SF CENTRAL COURTYARD

2.2/1,000 SF PARKING RATIO Plus additional street parking

> 2021 DELIVERY

RYAN RIDGEWAY RYAN@BRIDGEPOINTATX.COM 512.768.5200