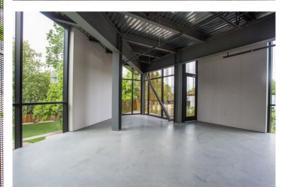

# 6,446 SF OF RETAIL SPACE AVAILABLE

### **IN A MIXED-USE DEVELOPMENT** 61,965 SF OFFICE & CREATIVE STUDIO

# PERFECT SPACE TO FIT RETAILER NEEDS

PERFECT SPACE FITTING FOR A QUICK SERVICE RESTAURANT, A FITNESS CENTER, AND/OR A SERVICE TENANT

51,192 SF SPACE AVAILABLE

\$36.00/SF

\$11.57/SF 2021 EST. OPEX

63,994 SF OFFICE SPACE