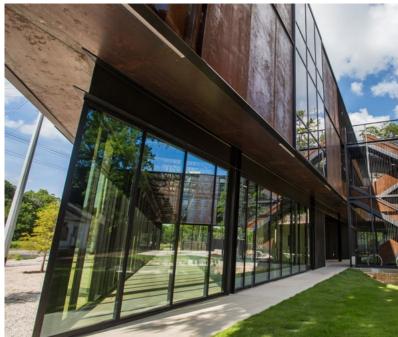

# 6,446 SF OF RETAIL SPACE AVAILABLE

### **IN A MIXED-USE DEVELOPMENT** 61,965 SF OFFICE & CREATIVE STUDIO

# PERFECT SPACE TO FIT RETAILER NEEDS

PERFECT SPACE FITTING FOR A QUICK SERVICE RESTAURANT, A FITNESS CENTER, AND/OR A SERVICE TENANT

51,192 SF SPACE AVAILABLE

\$36.00/SF

\$11.57/SF 2021 EST. OPEX

63,994 SF OFFICE SPACE

2,000 SF STAND-ALONE RETAIL

9,000 SF CENTRAL COURTYARD

2.2/1,000 SF PARKING RATIO Plus additional street parking

> 2021 DELIVERY

RYAN RIDGEWAY RYAN@BRIDGEPOINTATX.COM 512.768.5200