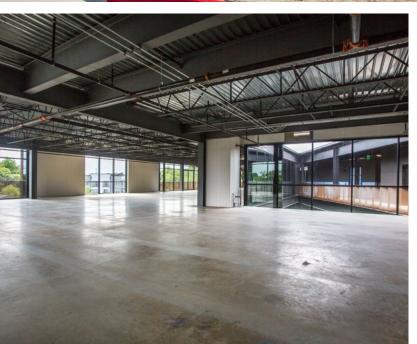

# 6,446 SF OF RETAIL SPACE AVAILABLE

### **IN A MIXED-USE DEVELOPMENT** 61,965 SF OFFICE & CREATIVE STUDIO