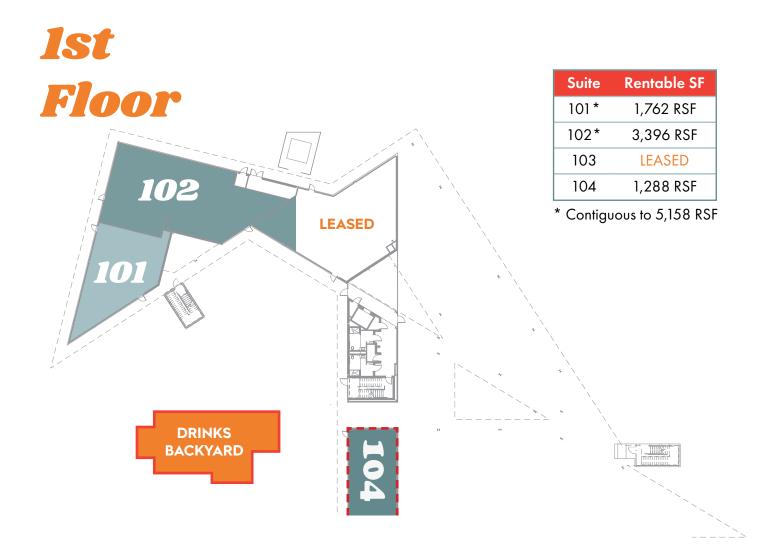

# 6,446 SF OF RETAIL SPACE AVAILABLE

# PERFECT SPACE TO FIT RETAILER NEEDS

PERFECT SPACE FITTING FOR A QUICK SERVICE RESTAURANT, A FITNESS CENTER, AND/OR A SERVICE TENANT

51,192 SF SPACE AVAILABLE

\$36.00/SF

\$11.57/SF 2021 EST. OPEX

63,994 SF OFFICE SPACE

2,000 SF STAND-ALONE RETAIL

9,000 SF CENTRAL COURTYARD

2.2/1,000 SF PARKING RATIO Plus additional street parking

> 2021 DELIVERY

RYAN RIDGEWAY RYAN@BRIDGEPOINTATX.COM 512.768.5200