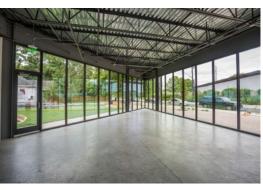

# PERFECT SPACE TO FIT RETAILER NEEDS

PERFECT SPACE FITTING FOR A QUICK SERVICE RESTAURANT, A FITNESS CENTER, AND/OR A SERVICE TENANT

51,192 SF SPACE AVAILABLE

\$36.00/SF

\$11.57/SF 2021 EST. OPEX

63,994 SF OFFICE SPACE

2,000 SF STAND-ALONE RETAIL

9,000 SF CENTRAL COURTYARD

2.2/1,000 SF PARKING RATIO Plus additional street parking

> 2021 DELIVERY

RYAN RIDGEWAY RYAN@BRIDGEPOINTATX.COM 512.768.5200