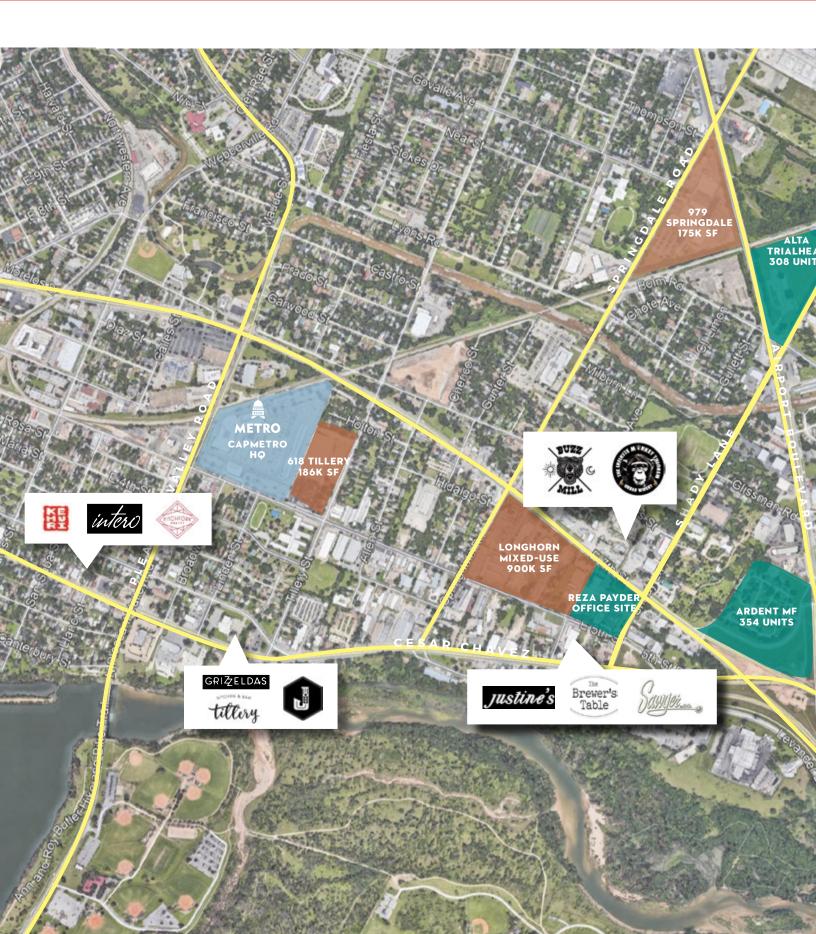

## LOCATED IN THE CREATIVE EAST AUSTIN DISTRICT

# **DRIVE TIMES**

**CBD** 12 MIN

UNIVERSITY OF TEXAS 9 MIN

AIRPORT 9 MIN

1141 SHADY LANE | AUSTIN, TX