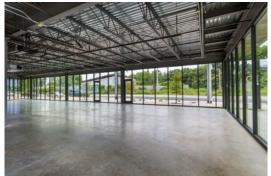

# PERFECT SPACE TO FIT RETAILER NEEDS

PERFECT SPACE FITTING FOR A QUICK SERVICE RESTAURANT, A FITNESS CENTER, AND/OR A SERVICE TENANT

51,192 SF SPACE AVAILABLE

\$36.00/SF

\$11.57/SF 2021 EST. OPEX

63,994 SF OFFICE SPACE

2,000 SF STAND-ALONE RETAIL

9,000 SF CENTRAL COURTYARD

2.2/1,000 SF PARKING RATIO Plus additional street parking

> 2021 DELIVERY

RYAN RIDGEWAY RYAN@BRIDGEPOINTATX.COM 512.768.5200