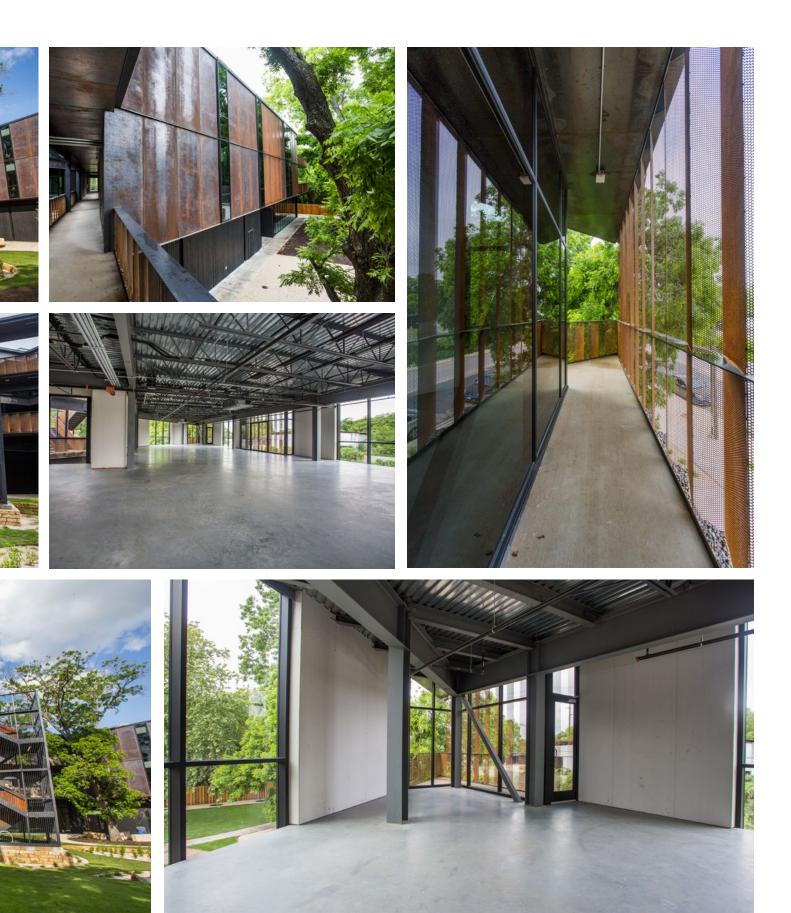

# 6,446 SF OF RETAIL SPACE AVAILABLE

### **IN A MIXED-USE DEVELOPMENT** 61,965 SF OFFICE & CREATIVE STUDIO

# PERFECT SPACE TO FIT RETAILER NEEDS

PERFECT SPACE FITTING FOR A QUICK SERVICE RESTAURANT, A FITNESS CENTER, AND/OR A SERVICE TENANT

51,192 SF SPACE AVAILABLE

\$36.00/SF

\$11.57/SF 2021 EST. OPEX

63,994 SF OFFICE SPACE

2,000 SF STAND-ALONE RETAIL

9,000 SF CENTRAL COURTYARD

2.2/1,000 SF PARKING RATIO Plus additional street parking

> 2021 DELIVERY

RYAN RIDGEWAY RYAN@BRIDGEPOINTATX.COM 512.768.5200