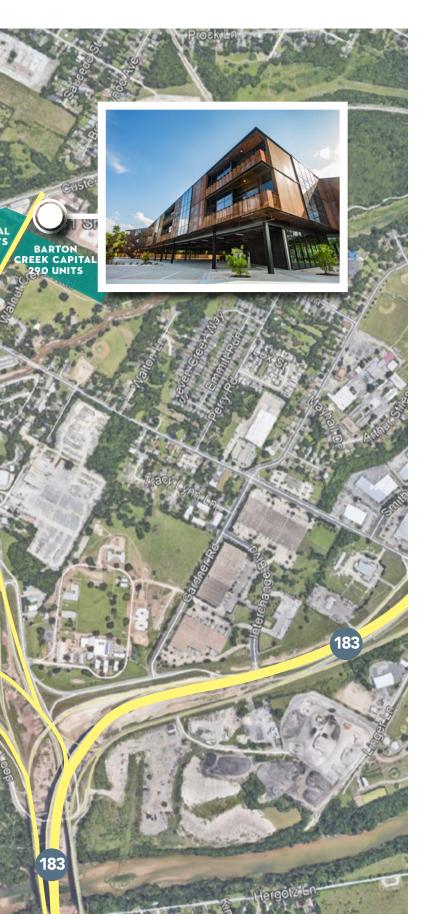

## LOCATED IN THE CREATIVE EAST AUSTIN DISTRICT

# **DRIVE TIMES**

**CBD** 12 MIN

UNIVERSITY OF TEXAS 9 MIN

AIRPORT 9 MIN

1141 SHADY LANE | AUSTIN, TX