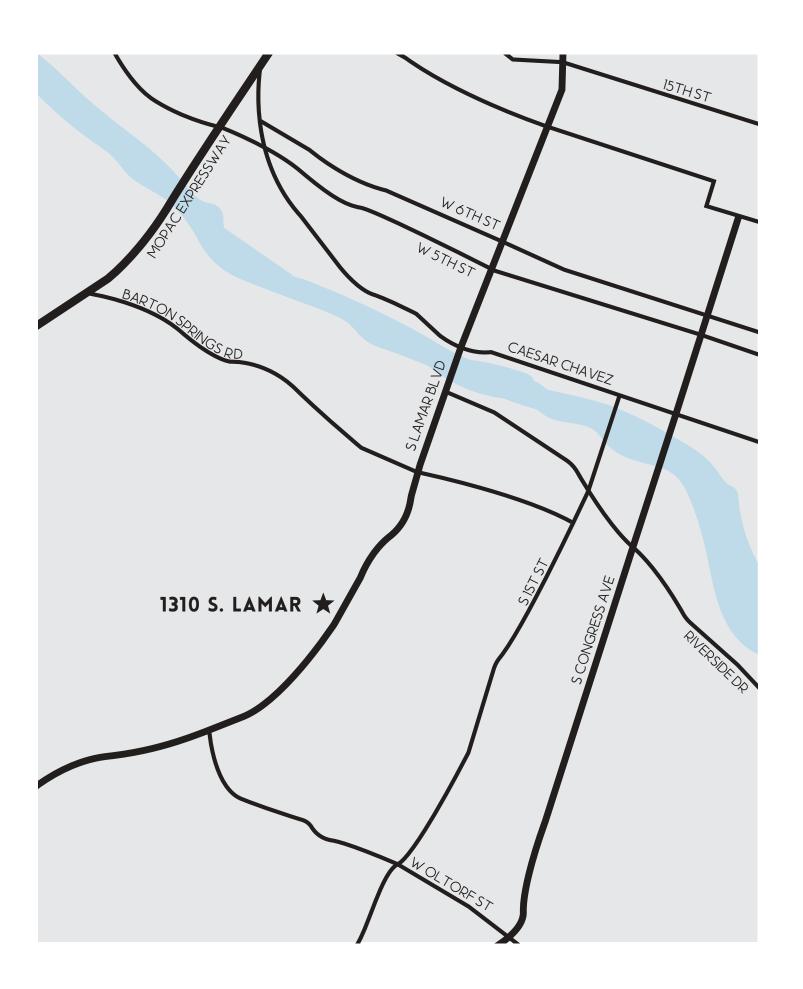

### SUMMARY

This property is in a premier location just south of the CBD situated between Barton Springs Road and west Oltorf Street. Placed directly in the center of South Lamar surrounded by serveral amenitites including all types of restaurants, retail shops and unique entertainment.

# LOCATION