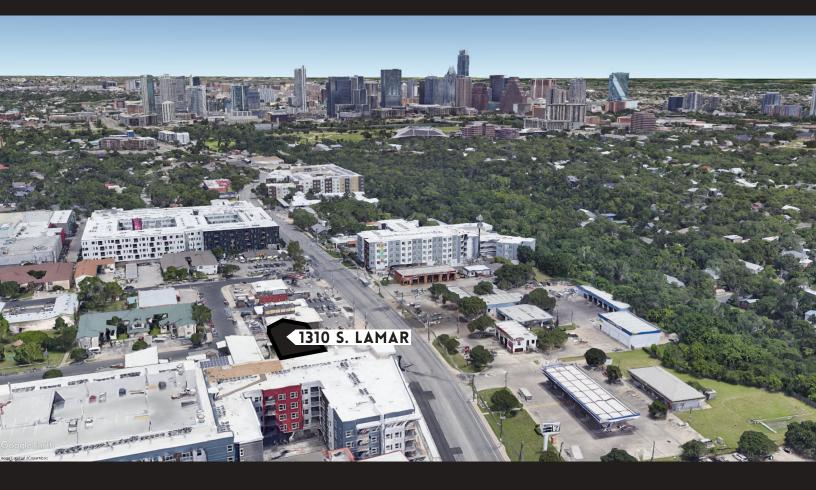

### SUMMARY

This property is in a premier location just south of the CBD situated between Barton Springs Road and west Oltorf Street. Placed directly in the center of South Lamar surrounded by serveral amenitites including all types of restaurants, retail shops and unique entertainment.