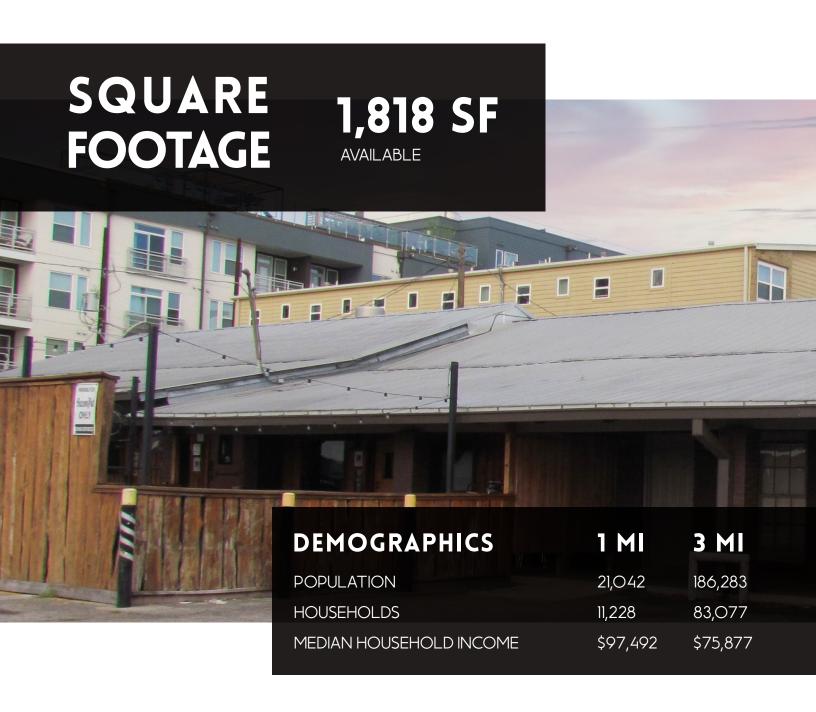

### SUMMARY

This property is in a premier location just south of the CBD situated between Barton Springs Road and west Oltorf Street. Placed directly in the center of South Lamar surrounded by serveral amenitites including all types of restaurants, retail shops and unique entertainment.