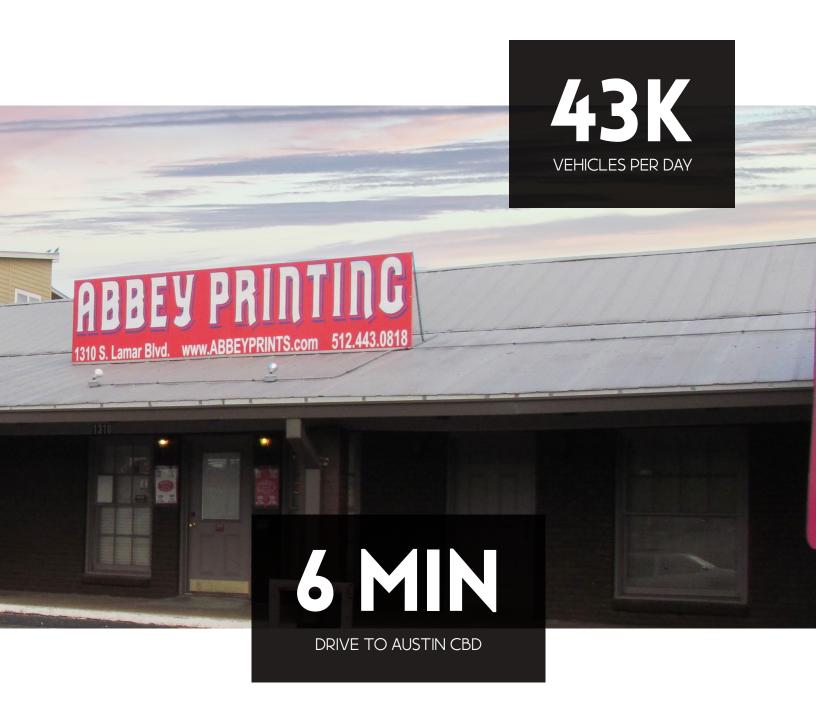

### SUMMARY

This property is in a premier location just south of the CBD situated between Barton Springs Road and west Oltorf Street. Placed directly in the center of South Lamar surrounded by serveral amenitites including all types of restaurants, retail shops and unique entertainment.