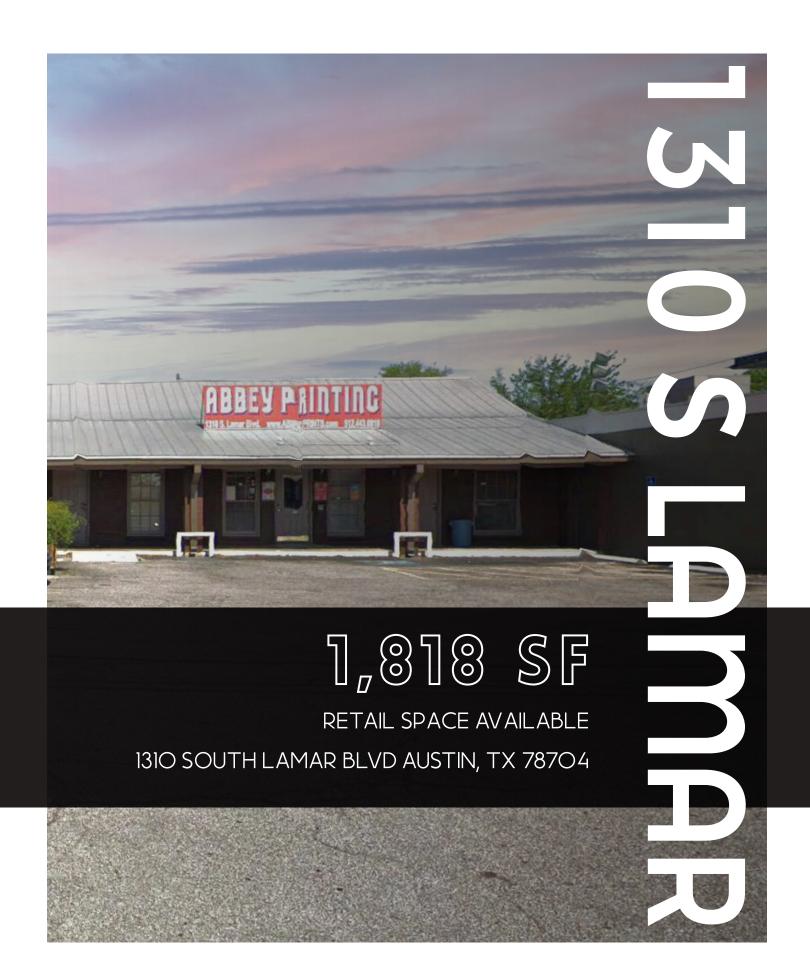

### SUMMARY

This property is in a premier location just south of the CBD situated between Barton Springs Road and west Oltorf Street. Placed directly in the center of South Lamar surrounded by serveral amenitites including all types of restaurants, retail shops and unique entertainment.