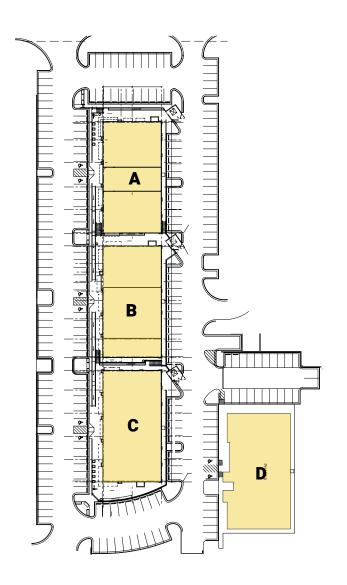

Located directly on Highway 71 with high VPD count and great visibility

New stoplight at the intersection of Hwy. 71 and the entrance to the center will provide ease of traffic flow

Building A 9,310 Square Feet

Building B 9,310 Square Feet

Building C 9,310 Square Feet

Building D 10,021 Square Feet

Total Square Footage: 37,951 SF