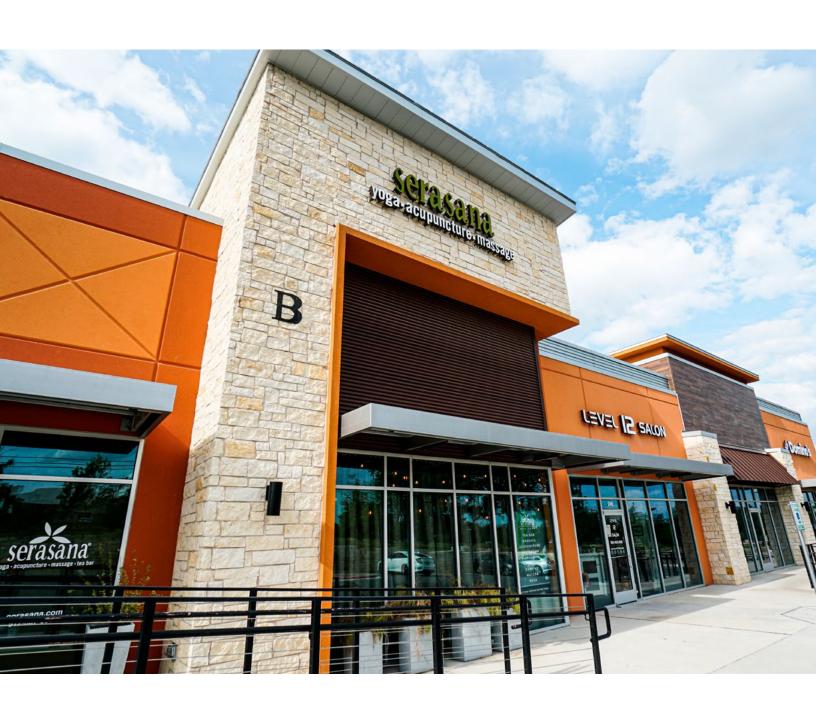

## **Bee Cave Shopping Center**

15500 Hwy. 71 Bee Caves, TX 78738 37,951 SF Retail Center 1,520 SF Restaurant Space Available 1,000 SF Retail Space Available 1,788 SF Retail Space Available 10,000 SF Daycare or Office Available

## Bee Cave Shopping Center offers excellent highway visibility and a strong, surrounding retail base.

Neighborhood tenants include Nitro Swimming, a 30,000 square foot indoor swimming facility which features an Olympic size competition/training pool as well as a dedicated swim lesson pool.