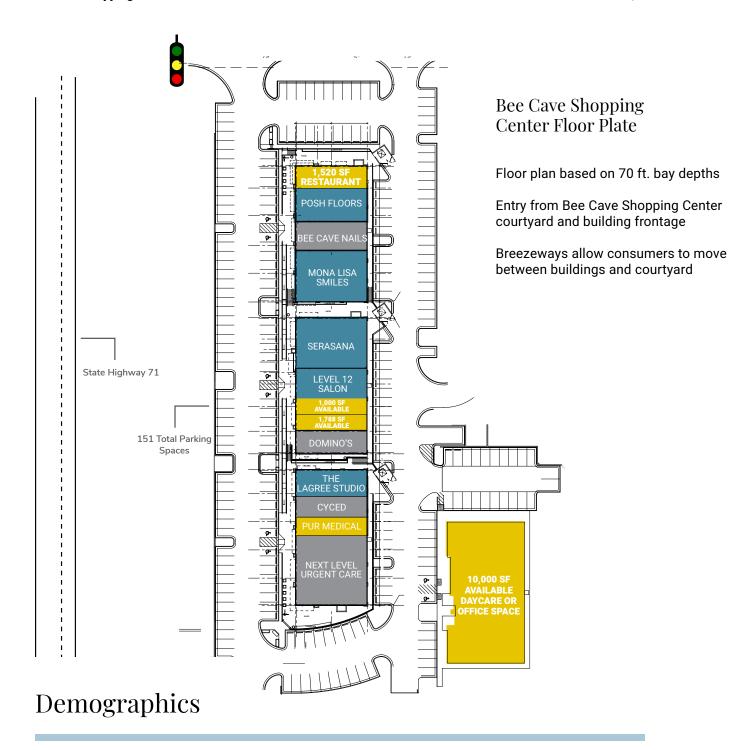

## **Bee Cave Shopping Center**

15500 Hwy. 71 Bee Caves, TX 78738 37,951 SF Retail Center 1,520 SF Restaurant Space Available 1,000 SF Retail Space Available 1,788 SF Retail Space Available 10,000 SF Daycare or Office Available

Located directly on Highway 71 with high VPD count and great visibility

New stoplight at the intersection of Hwy. 71 and the entrance to the center will provide ease of traffic flow

Building A 9,310 Square Feet

Building B 9,310 Square Feet

Building C 9,310 Square Feet

Building D 10,021 Square Feet

Total Square Footage: 37,951 SF

## Project Overview

Available Space: 1,520 SF Restaurant Space Available

1,000 SF Retail Space Available 1,788 SF Retail Space Available 10,000 SF Daycare or Office Available

NNN: \$8.00 PSF

Lease Rates: \$36.00-\$42.00 PSF