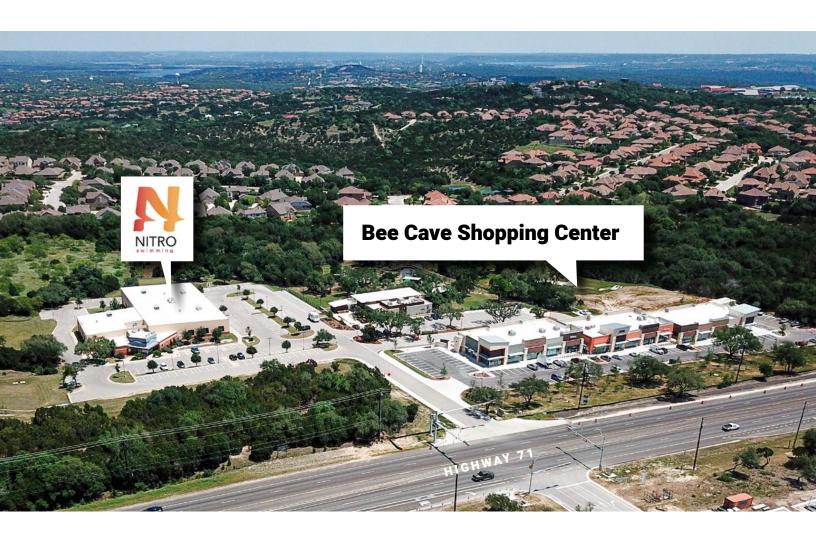

## **Bee Cave Shopping Center**

15500 Hwy. 71 Bee Caves, TX 78738 37,951 SF Retail Center 1,520 SF Restaurant Space Available 1,000 SF Retail Space Available 1,788 SF Retail Space Available 10,000 SF Daycare or Office Available

## Bee Cave Shopping Center offers excellent highway visibility and a strong, surrounding retail base.

Neighborhood tenants include Nitro Swimming, a 30,000 square foot indoor swimming facility which features an Olympic size competition/training pool as well as a dedicated swim lesson pool.