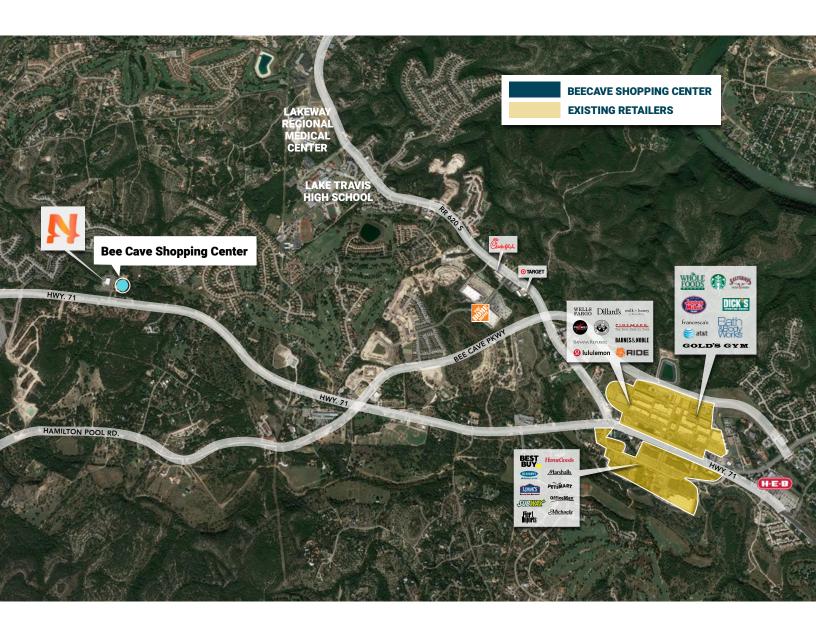

c flow



Building A 9,310 Square Feet

Building B 9,310 Square Feet

Building C 9,310 Square Feet

Building D 10,021 Square Feet

Total Square Footage: 37,951 SF

## Project Overview

Available Space: 1,520 SF Restaurant Space Available

1,000 SF Retail Space Available 1,788 SF Retail Space Available 10,000 SF Daycare or Office Available

NNN: \$8.00 PSF

Lease Rates: \$36.00-\$42.00 PSF





|                            | 1 Mile    | 3 Mile    | 5 Mile    |
|----------------------------|-----------|-----------|-----------|
| 2020 Population            | 2,686     | 20,500    | 43,662    |
| Pop. Growth 2020-2025      | 14.63%    | 11.04%    | 9.54%     |
| 2020 Total<br>Households   | 995       | 8,061     | 16,905    |
| Median Household<br>Income | \$137,000 | \$146,979 | \$146,937 |



Nearby Retailers





















## Nearby Neighborhood

| DEMOGRAPHICS               | 1 MILE    | 3 MILE    | 5 MILE    |
|----------------------------|-----------|-----------|-----------|
| 2015 Population            | 1,419     | 13,602    | 33,544    |
| % Pop Growth 2010-2015     | 55.25%    | 26.72%    | 20.09%    |
| 2020 Population Projection | 1,688     | 15,732    | 38,464    |
| 2015 Total Households      | 515       | 5,348     | 13,146    |
| 2015 Average HH Income     | \$154,931 | \$147,893 | \$141,970 |