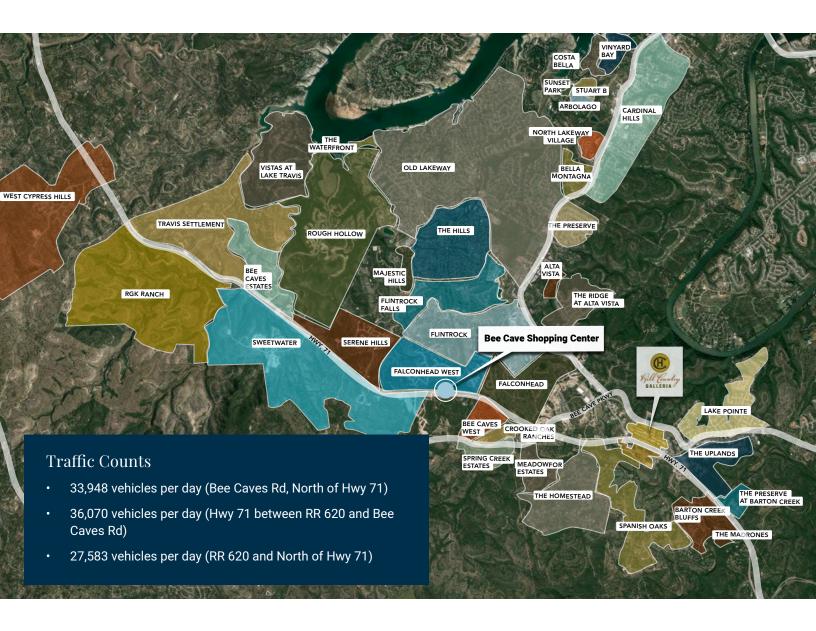

Located directly on Highway 71 with high VPD count and great visibility

New stoplight at the intersection of Hwy. 71 and the entrance to the center will provide ease of traffic flow

Building A 9,310 Square Feet