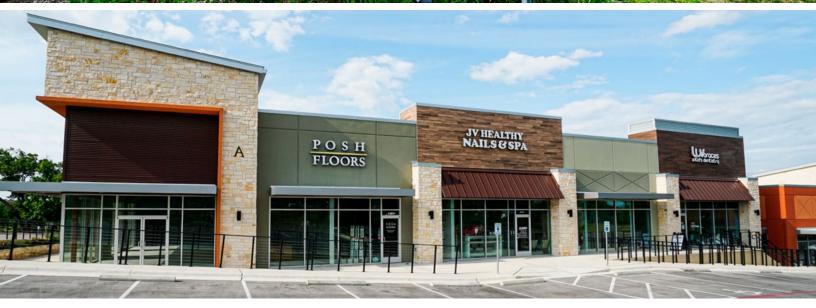

Located directly on Highway 71 with high VPD count and great visibility

New stoplight at the intersection of Hwy. 71 and the entrance to the center will provide ease of traffic flow

Building A 9,310 Square Feet

Building B 9,310 Square Feet

Building C 9,310 Square Feet

Building D 10,021 Square Feet

Total Square Footage: 37,951 SF