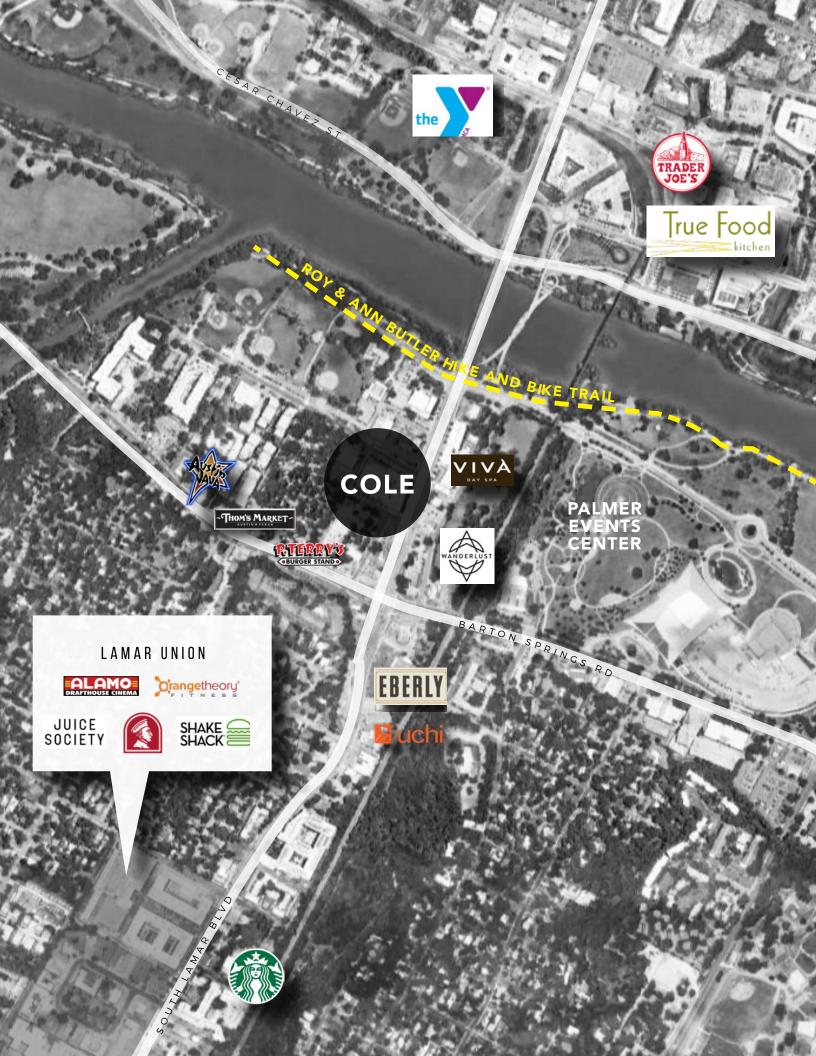

# LOCATION AERIALS

### **AREA DEMOGRAPHICS**

LOCATED ON THE INTERSECTION OF BARTON SPRINGS AND SOUTH LAMAR + MANY SURROUNDING AMENITIES