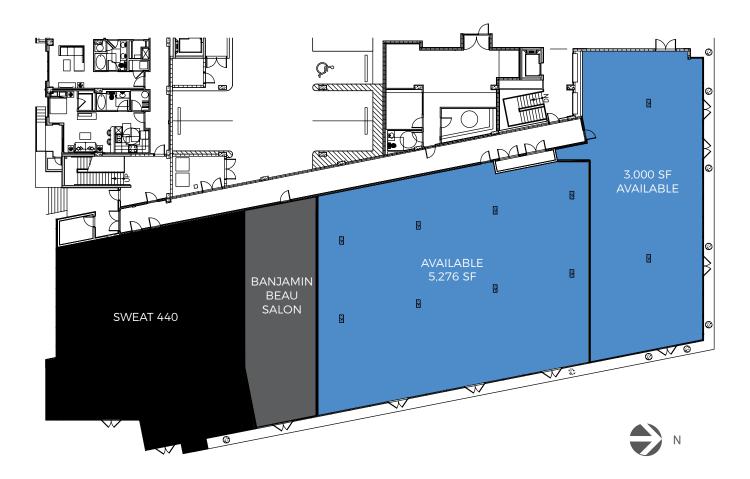

## 5,276 SF AVAILABLE

# 3,000 SF 2ND GEN RESTAURANT AVAILABLE

## SITE PLAN

UNIT ONE - SWEAT 440 UNIT THREE - BENJAMIN BEAU SALON UNIT FOUR - 5,276 AVAILABLE UNIT FIVE - 3,000 AVAILABLE (2ND GEN RESTAURANT)