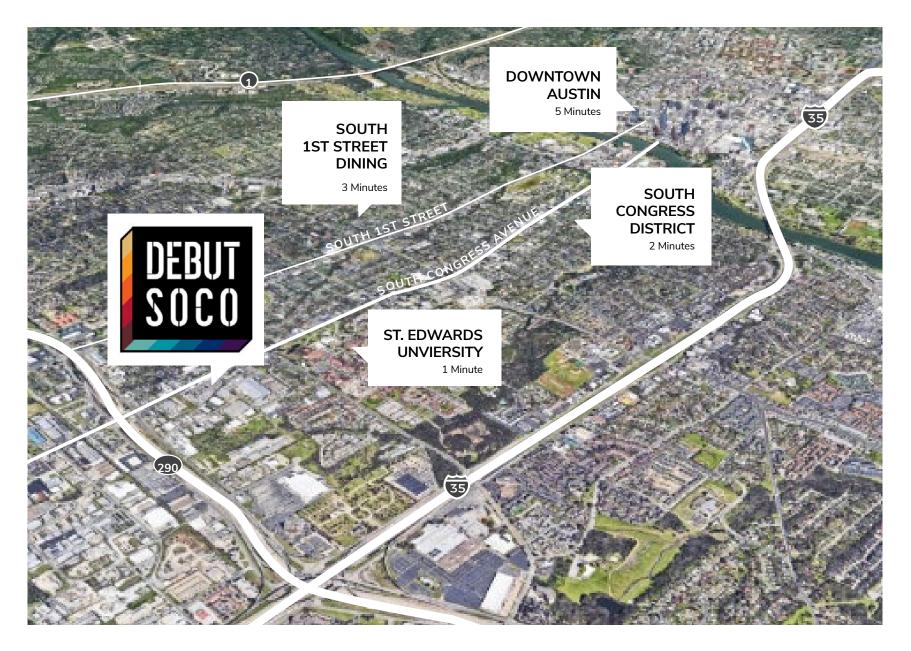

## **PROPERTY OVERVIEW**

- Current ownership is investing a significant amount (over \$1.5M)
   in property improvements, including EV chargers, landscaping
   improvements, and exterior paint to the retail building.
- Retail located below Debut Soco 374 units with 550 occupants
- Prime location on the popular South Congress Avenue
- Great visibility along South Congress Avenue
- Situated in close proximity to St. Edwards University
- Abundant dedicated retail parking