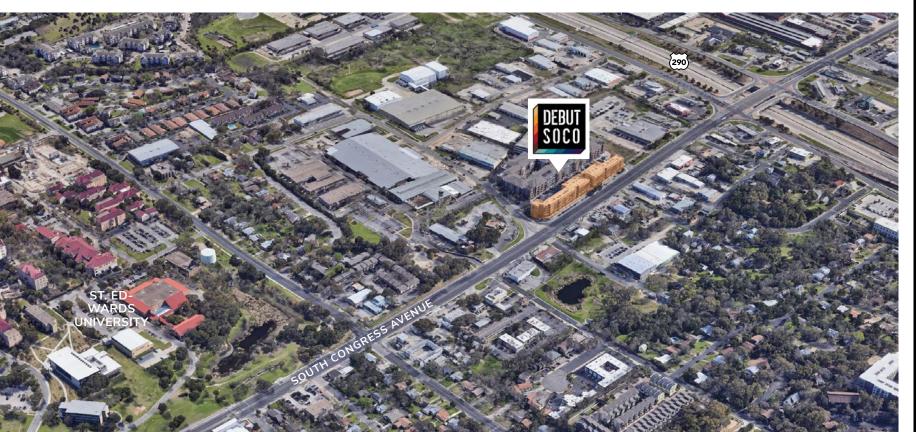

3801 S. Congress Avenue Austin, TX 78704

**SUITE 108 - LEASE PENDING** 

1,249 SF AVAILABLE

## **PROPERTY OVERVIEW**

- Current ownership is investing a significant amount (over \$1.5M)
   in property improvements, including EV chargers, landscaping
   improvements, and exterior paint to the retail building.
- Retail located below Debut Soco 374 units with 550 occupants
- Prime location on the popular South Congress Avenue
- Great visibility along South Congress Avenue
- Situated in close proximity to St. Edwards University
- Abundant dedicated retail parking