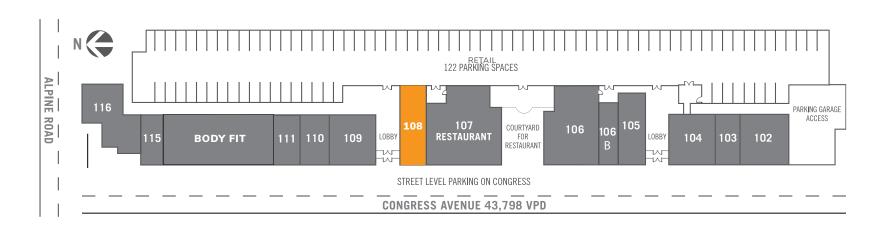

| Unit         | Tenant                    | SF       |
|--------------|---------------------------|----------|
| 116          | Small Drinks Lounge       | 1,776 SF |
| 115          | Nu Edge Realty            | 791 SF   |
| 112-113      | Body Fit                  | 3,300 SF |
| 111          | Hollingsworth Pack        |          |
| 110          | Hollingsworth Engineering | 936 SF   |
| 109          | Sweet Memes               | 1,425 SF |
| 108          | LEASE PENDING             | 1,249 SF |
| 107          | Taste of Ethiopia         | 3,457 SF |
| 106          | Daybreak Dentistry        | 2,457 SF |
| 105+<br>106B | Black Orchid Salon        | 2,172 SF |
| 104          | Cute Nail Studio          | 1,449 SF |
| 103          | SOCO Cleaners             | 745 SF   |
| 102          | Newman & Company          | 1,490 SF |