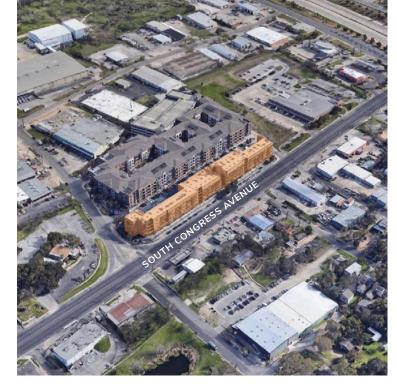

3801 S. Congress Avenue Austin, TX 78704

**SUITE 108 - LEASE PENDING** 

1,249 SF AVAILABLE

## **PROPERTY OVERVIEW**

- Current ownership is investing a significant amount (over \$1.5M)
   in property improvements, including EV chargers, landscaping
   improvements, and exterior paint to the retail building.
- Retail located below Debut Soco 374 units with 550 occupants
- Prime location on the popular South Congress Avenue
- Great visibility along South Congress Avenue
- Situated in close proximity to St. Edwards University
- Abundant dedicated retail parking