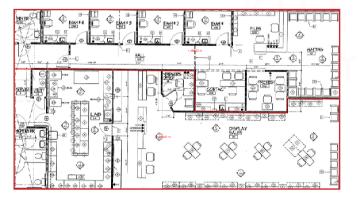

armed forces training and development center, Killeen Marketplace is positioned well to serve the region's population.



3200 EAST CENTRAL TEXAS EXP KILLEEN, TEXAS 76543





bridgepointATX.com

# KILLEEN MARKETPLACE

**NEARBY RETAILERS** 



2022 POPULATION

| 2 Mile  | 34,797  |
|---------|---------|
| 5 Mile  | 187,074 |
| 10 Mile | 239 380 |



2 Mile 13,667

5 Mile 67,724

10 Mile 83,877



2022 HOUSEHOLD INCOME

| 2 Mile  | \$61,739 |
|---------|----------|
| 5 Mile  | \$64,866 |
| 10 Mile | \$66,604 |





#### **RYAN RIDGEWAY**

ryan@bridgepointatx.com 512.768.5200

www.bridgepoint ATX.com

### KILLEEN MARKETPLACE

#### **NEARBY RETAILERS**



#### **CURRENT TENANTS**















## KILLEEN MARKETPLACE

**SITE PLAN** 

#### 6,500 TOTAL SF AVAILABLE



### 3,500 SF FLOORPLAN: