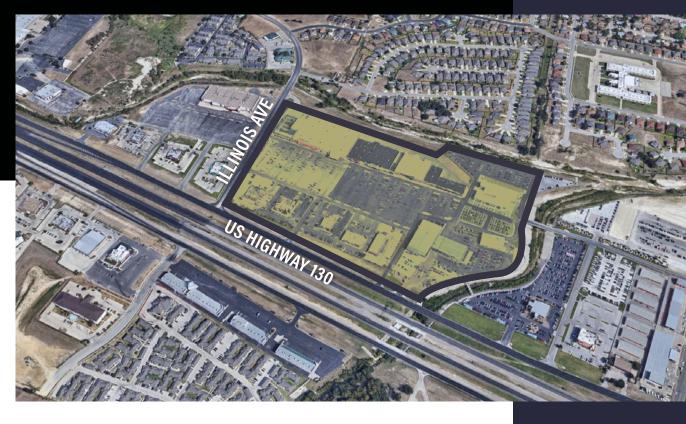

# KILLEEN MARKETPLACE

#### **RETAIL FOR LEASE**

Many notable tenants call Killeen

Marketplace home – Staples, Best Buy,
Shoe Carnival, Ross Dress For Less,
T-Mobile and regional favorite Jason's
Deli, among others. The 115,000 square
foot shopping center feature large-box,
mid-box and small retail suites.

Close proximity to Fort Hood, the nation's largest armed forces training and development center, Killeen Marketplace is positioned well to serve the region's population.



3200 EAST CENTRAL TEXAS EXP KILLEEN, TEXAS 76543





bridgepointATX.com

# KILLEEN MARKETPLACE

**NEARBY RETAILERS** 



2022 POPULATION

| 2 Mile  | 34,797  |
|---------|---------|
| 5 Mile  | 187,074 |
| 10 Mile | 239 380 |



2 Mile 13,667

5 Mile 67,724

10 Mile 83,877



2022 HOUSEHOLD INCOME

| 2 Mile  | \$61,739 |
|---------|----------|
| 5 Mile  | \$64,866 |
| 10 Mile | \$66,604 |





#### **RYAN RIDGEWAY**

ryan@bridgepointatx.com 512.768.5200

www.bridgepoint ATX.com

### KILLEEN MARKETPLACE

#### **NEARBY RETAILERS**



#### **CURRENT TENANTS**















## KILLEEN MARKETPLACE

**SITE PLAN** 

#### 6,500 TOTAL SF AVAILABLE



### 3,500 SF FLOORPLAN: