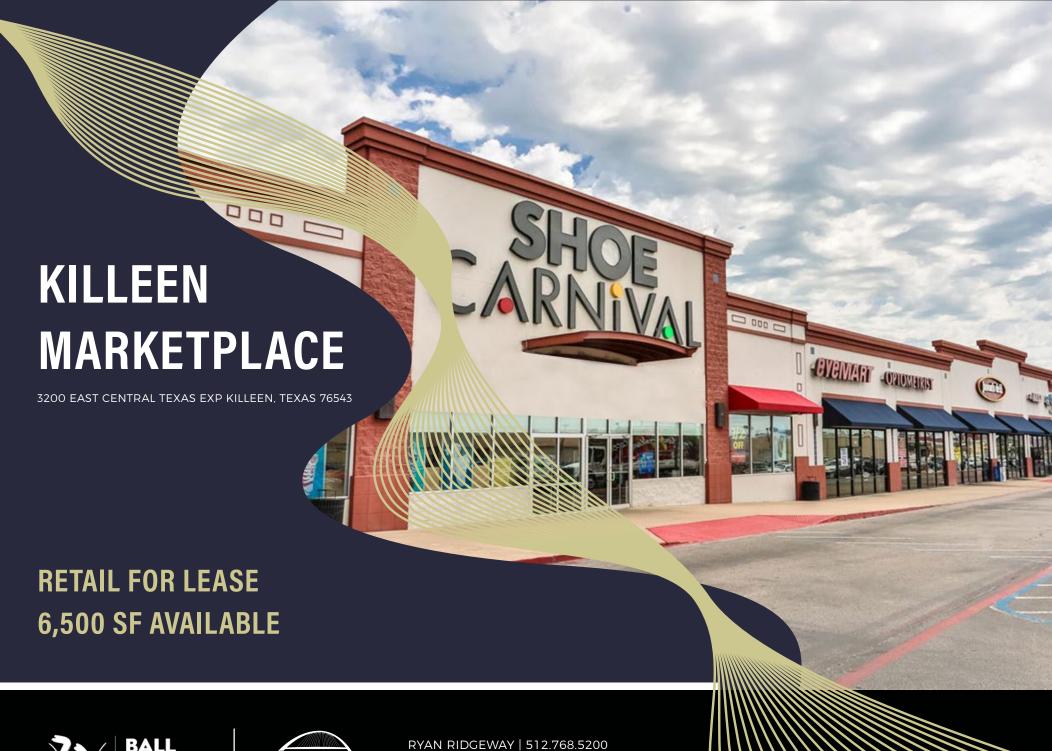

# KILLEEN MARKETPLACE

#### **RETAIL FOR LEASE**

Many notable tenants call Killeen

Marketplace home – Staples, Best Buy,
Shoe Carnival, Ross Dress For Less,
T-Mobile and regional favorite Jason's
Deli, among others. The 115,000 square
foot shopping center feature large-box,
mid-box and small retail suites.

Close proximity to Fort Hood, the nation's largest armed forces training and development center, Killeen Marketplace is positioned well to serve the region's population.

3200 EAST CENTRAL TEXAS EXP KILLEEN, TEXAS 76543