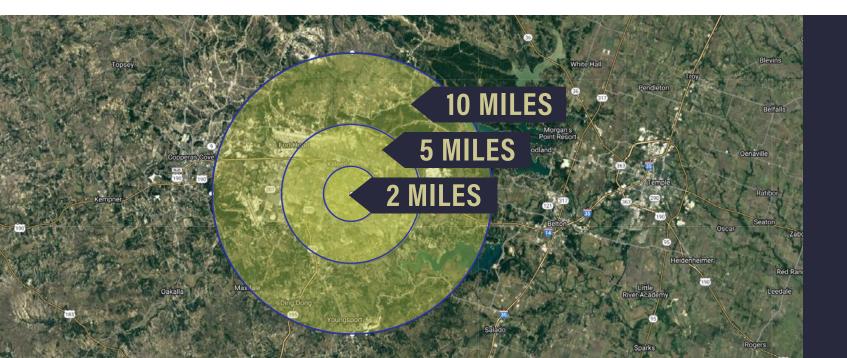

# KILLEEN MARKETPLACE

**NEARBY RETAILERS** 

2022 POPULATION

| 2 Mile  | 34,797  |
|---------|---------|
| 5 Mile  | 187,074 |
| 10 Mile | 239 380 |

2 Mile 13,667

5 Mile 67,724

10 Mile 83,877

2022 HOUSEHOLD INCOME

| 2 Mile  | \$61,739 |
|---------|----------|
| 5 Mile  | \$64,866 |
| 10 Mile | \$66,604 |