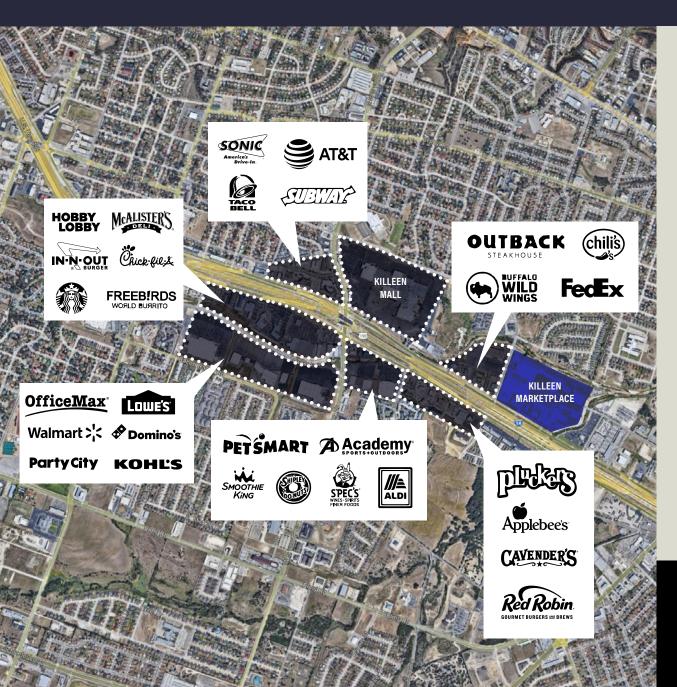

115,000 square
foot shopping center feature large-box,
mid-box and small retail suites.

Close proximity to Fort Hood, the nation's largest armed forces training and development center, Killeen Marketplace is positioned well to serve the region's population.



3200 EAST CENTRAL TEXAS EXP KILLEEN, TEXAS 76543





bridgepointATX.com

# KILLEEN MARKETPLACE

**NEARBY RETAILERS** 



2022 POPULATION

| 2 Mile  | 34,797  |
|---------|---------|
| 5 Mile  | 187,074 |
| 10 Mile | 239 380 |



2 Mile 13,667

5 Mile 67,724

10 Mile 83,877



2022 HOUSEHOLD INCOME

| 2 Mile  | \$61,739 |
|---------|----------|
| 5 Mile  | \$64,866 |
| 10 Mile | \$66,604 |





#### **RYAN RIDGEWAY**

ryan@bridgepointatx.com 512.768.5200

www.bridgepoint ATX.com

### KILLEEN MARKETPLACE

#### **NEARBY RETAILERS**



#### **CURRENT TENANTS**















## KILLEEN MARKETPLACE

**SITE PLAN** 

#### 6,500 TOTAL SF AVAILABLE



### 3,500 SF FLOORPLAN: