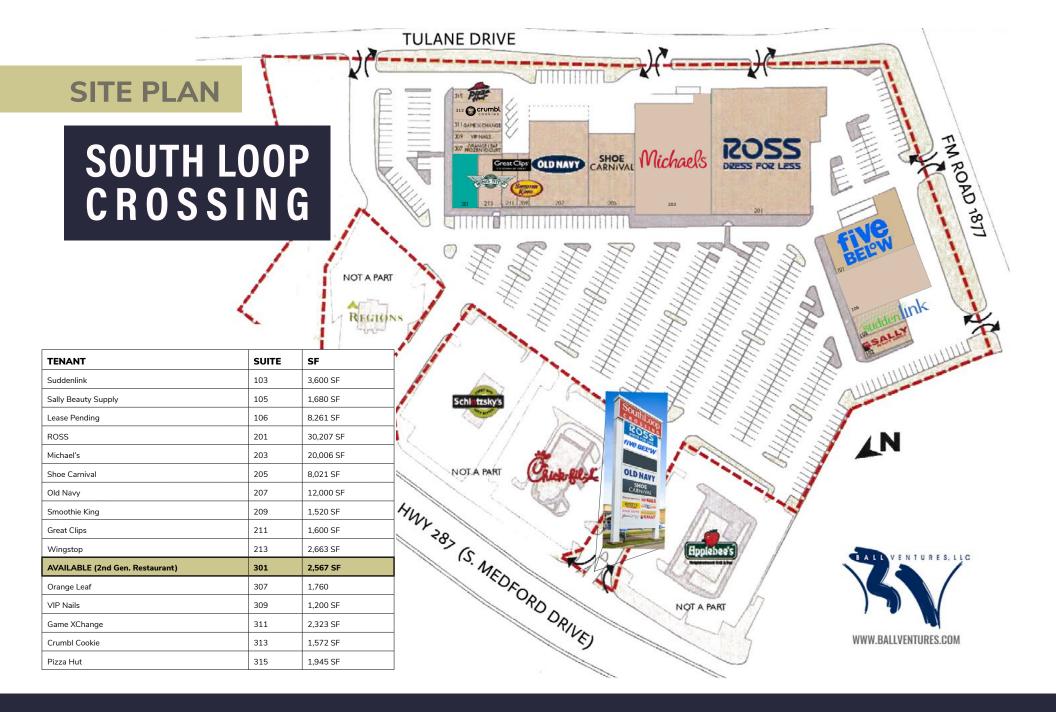

# SOUTH LOOP CROSSING —

## **RETAIL FOR LEASE**

Southloop Crossing in Lufkin, Texas is a premier retail center for the region. The over 110,000 SF center boasts a variety of strong national, regional and local tenants.

Located at Main and Main, the center is surrounded by other big box retailers, serving a large 40 mile trade area.

### **CURRENT TENANTS**