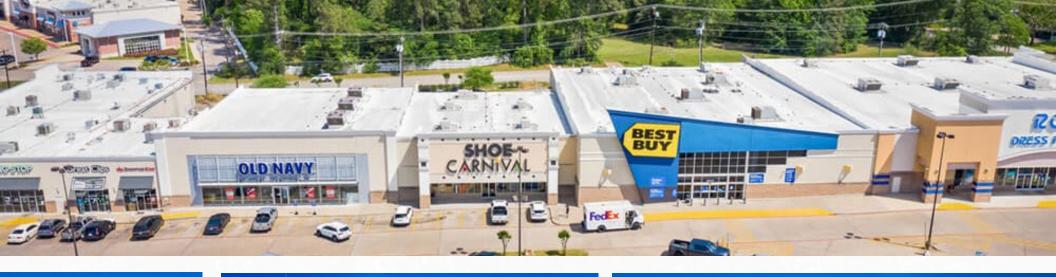

n. The over 110,000 SF center boasts a variety of strong national, regional and local tenants.

Located at Main and Main, the center is surrounded by other big box retailers, serving a large 40 mile trade area.



4505 S MEDFORD DRIVE LUFKIN, TX 75901





bridgepoint.com

# **SOUTH LOOP CROSSING**

**AREA DEMOGRAPHICS** 



2022 POPULATION

| 1 Mile | 2,847  |
|--------|--------|
| 3 Mile | 29,514 |
| 5 Mile | 46 139 |



| 1 Mile | 1,110  |
|--------|--------|
| 3 Mile | 11,020 |
| 5 Mile | 16,890 |



**INCOME** 

| 1 Mile | \$62,034 |
|--------|----------|
| 3 Mile | \$53,398 |
| 5 Mile | \$52,399 |





#### **RYAN RIDGEWAY**

ryan@bridgepointatx.com 512.768.5200

www.bridgepoint.com

# **SOUTH LOOP CROSSING**

## **NEARBY RETAILERS**



### **CURRENT TENANTS**