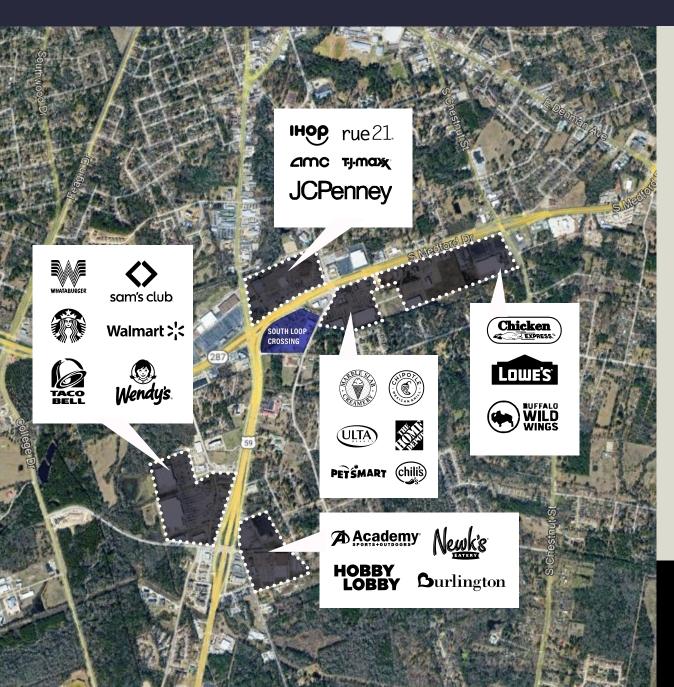

n, Texas is a premier retail center for the region. The over 110,000 SF center boasts a variety of strong national, regional and local tenants.

Located at Main and Main, the center is surrounded by other big box retailers, serving a large 40 mile trade area.



4505 S MEDFORD DRIVE LUFKIN, TX 75901





bridgepoint.com

# **SOUTH LOOP CROSSING**

**AREA DEMOGRAPHICS** 



2022 POPULATION

| 1 Mile | 2,847  |
|--------|--------|
| 3 Mile | 29,514 |
| 5 Mile | 46 139 |



| 1 Mile | 1,110  |
|--------|--------|
| 3 Mile | 11,020 |
| 5 Mile | 16,890 |



**INCOME** 

| 1 Mile | \$62,034 |
|--------|----------|
| 3 Mile | \$53,398 |
| 5 Mile | \$52,399 |





#### **RYAN RIDGEWAY**

ryan@bridgepointatx.com 512.768.5200

www.bridgepoint.com

# **SOUTH LOOP CROSSING**

## **NEARBY RETAILERS**



### **CURRENT TENANTS**