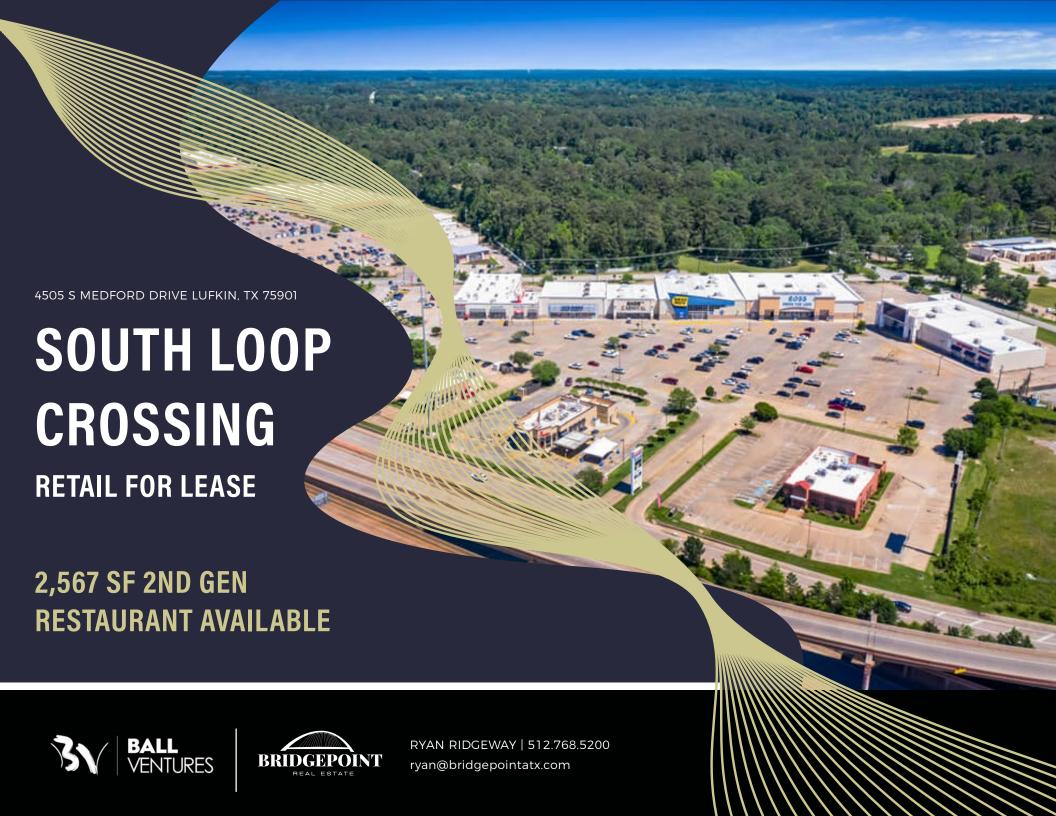

# SOUTH LOOP CROSSING —

## **RETAIL FOR LEASE**

Southloop Crossing in Lufkin, Texas is a premier retail center for the region. The over 110,000 SF center boasts a variety of strong national, regional and local tenants.

Located at Main and Main, the center is surrounded by other big box retailers, serving a large 40 mile trade area.

4505 S MEDFORD DRIVE LUFKIN, TX 75901

bridgepoint.com