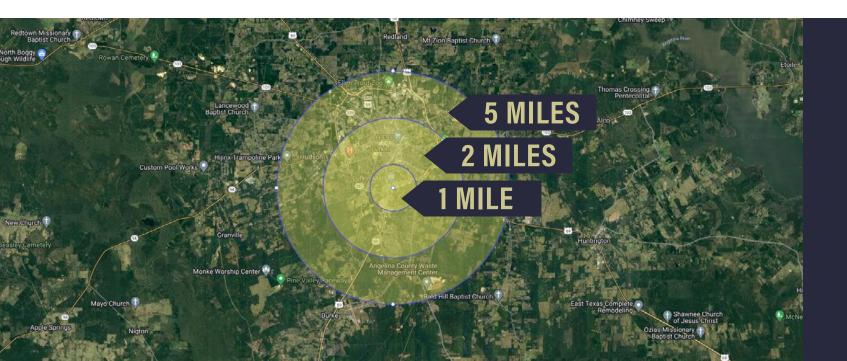

# **SOUTH LOOP CROSSING**

**AREA DEMOGRAPHICS** 

2022 POPULATION

| 1 Mile | 2,847  |
|--------|--------|
| 3 Mile | 29,514 |
| 5 Mile | 46 139 |

| 1 Mile | 1,110  |
|--------|--------|
| 3 Mile | 11,020 |
| 5 Mile | 16,890 |

**INCOME** 

| 1 Mile | \$62,034 |
|--------|----------|
| 3 Mile | \$53,398 |
| 5 Mile | \$52,399 |