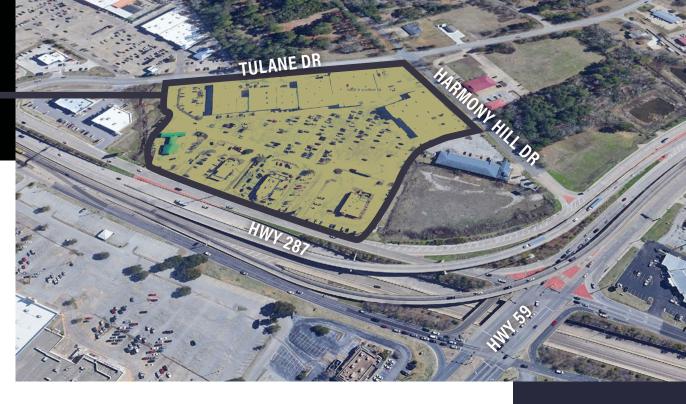

# SOUTH LOOP CROSSING —

## **RETAIL FOR LEASE**

Southloop Crossing in Lufkin, Texas is a premier retail center for the region. The over 110,000 SF center boasts a variety of strong national, regional and local tenants.

Located at Main and Main, the center is surrounded by other big box retailers, serving a large 40 mile trade area.



4505 S MEDFORD DRIVE LUFKIN, TX 75901





bridgepoint.com

# **SOUTH LOOP CROSSING**

**AREA DEMOGRAPHICS** 



2022 POPULATION

| 1 Mile | 2,847  |
|--------|--------|
| 3 Mile | 29,514 |
| 5 Mile | 46 139 |



| 1 Mile | 1,110  |
|--------|--------|
| 3 Mile | 11,020 |
| 5 Mile | 16,890 |



**INCOME** 

| 1 Mile | \$62,034 |
|--------|----------|
| 3 Mile | \$53,398 |
| 5 Mile | \$52,399 |





#### **RYAN RIDGEWAY**

ryan@bridgepointatx.com 512.768.5200

www.bridgepoint.com

# **SOUTH LOOP CROSSING**

## **NEARBY RETAILERS**



### **CURRENT TENANTS**